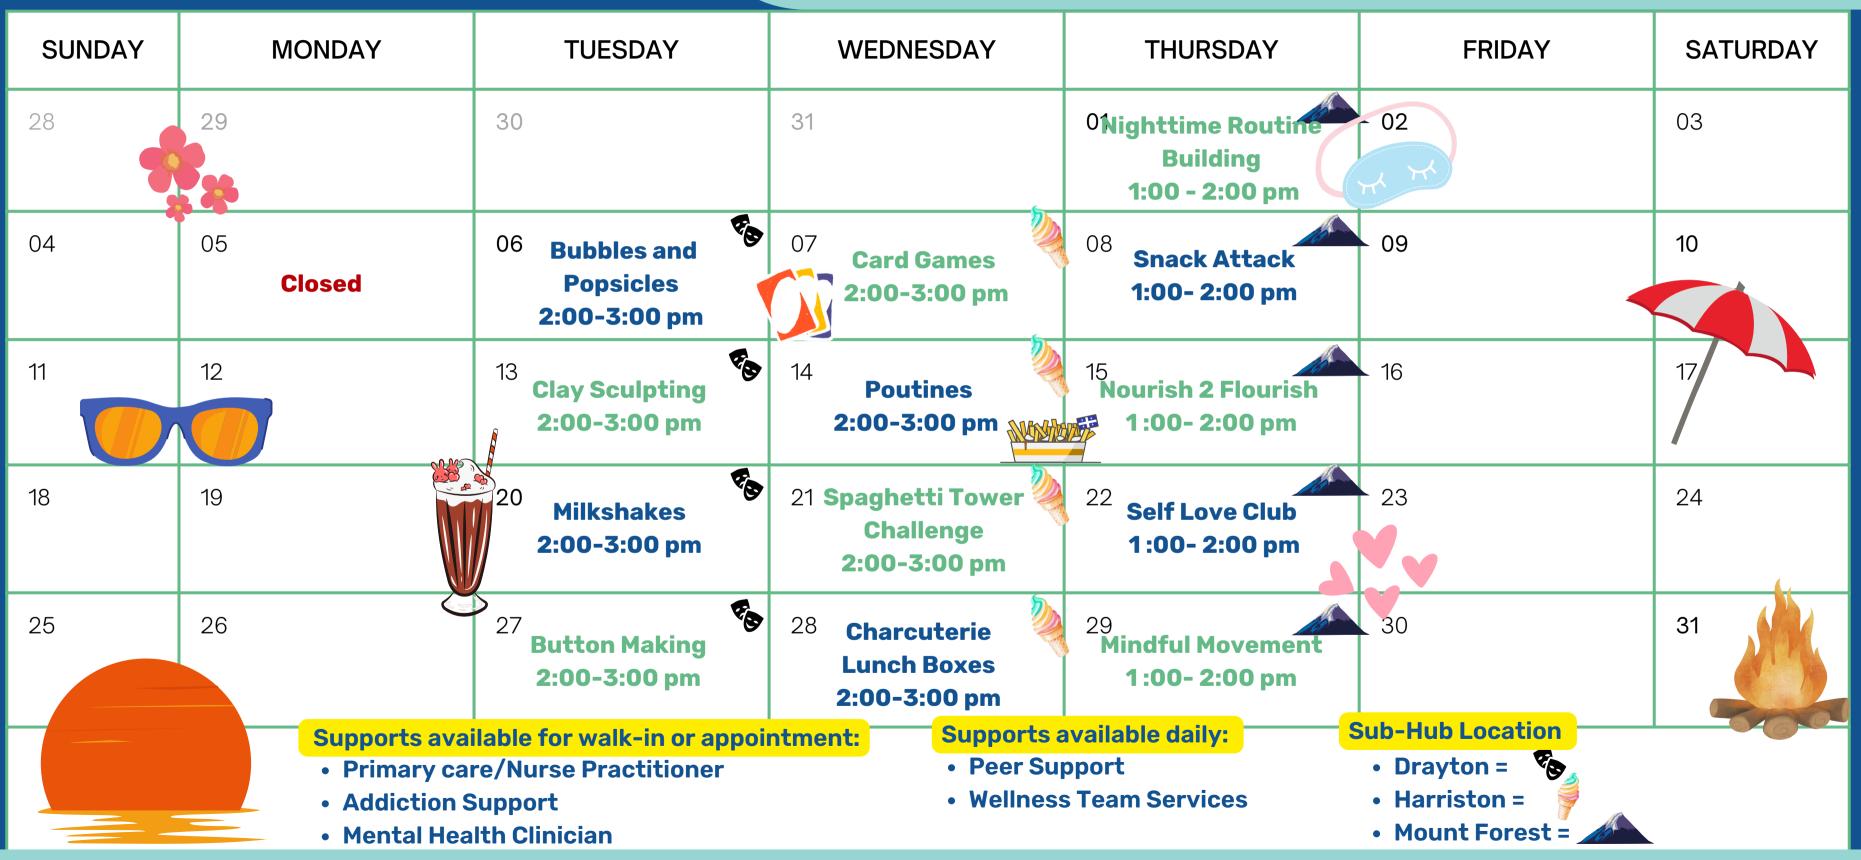

YOUTH WELLNESS HUBS ONTARIO

youth The Grove Wellington Guelph

wellness

hubs

ONTARIO

| SUNDAY                                    | MONDAY                                                                                 | TUESDAY                                                                         | WEDNESDAY                                | Tł                |
|-------------------------------------------|----------------------------------------------------------------------------------------|---------------------------------------------------------------------------------|------------------------------------------|-------------------|
| 28                                        | 29                                                                                     | 30                                                                              | 31                                       | 01 Emai           |
| 04                                        | 05<br>CLOSED                                                                           | 06<br>Card Games<br>2:00-3:00pm                                                 | 07<br>Bubbles & Popsicles<br>2:00-3:00pm | 08                |
| 11                                        | Drop-in 3:30pm-5:00pm<br>12<br>International Youth Day<br>Concurrent<br>3:30 - 4:30 pm | 10                                                                              | 14<br>Clay Sculpting<br>2:00-3:00pm      | 15<br><b>4:00</b> |
| 18<br><b>Public Service</b><br>Pride Week | 19 Raksha Bandhan<br>Concurrent<br>2:00-3:00pm                                         | 20 Spaghetti Tower<br>Challenge<br>2:00-3:00pm                                  | 21<br>Milkshakes<br>2:00-3:00pm          | 22                |
| 25                                        | 26 Krishna<br>Janmashtami                                                              | 27 Charcuterie Lunch<br>Boxes<br>2:00-3:00pm                                    | 28<br>Button Making<br>2:00-3:00pm       | 29                |
|                                           |                                                                                        | Supports available<br>• Primary care/N<br>• Addiction Supp<br>• Mental Health C | ort                                      | ent:              |