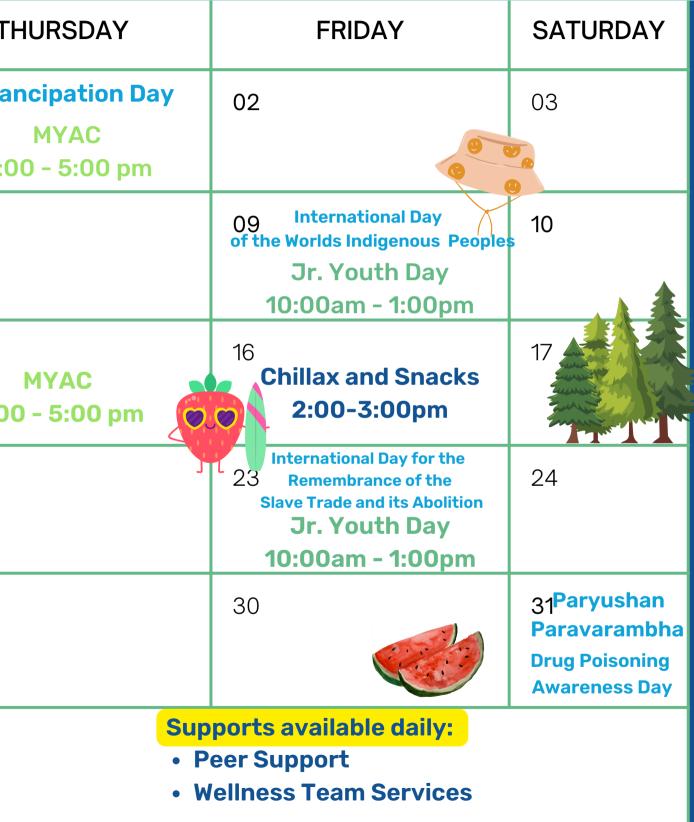

YOUTH WELLNESS HUBS ONTARIO

youth The Grove Wellington Guelph

wellness

hubs

ONTARIO

| SUNDAY                                    | MONDAY                                                                                 | TUESDAY                                                                         | WEDNESDAY                                | Tł                |
|-------------------------------------------|----------------------------------------------------------------------------------------|---------------------------------------------------------------------------------|------------------------------------------|-------------------|
| 28                                        | 29                                                                                     | 30                                                                              | 31                                       | 01 Emai           |
| 04                                        | 05<br>CLOSED                                                                           | 06<br>Card Games<br>2:00-3:00pm                                                 | 07<br>Bubbles & Popsicles<br>2:00-3:00pm | 08                |
| 11                                        | Drop-in 3:30pm-5:00pm<br>12<br>International Youth Day<br>Concurrent<br>3:30 - 4:30 pm | 10                                                                              | 14<br>Clay Sculpting<br>2:00-3:00pm      | 15<br><b>4:00</b> |
| 18<br><b>Public Service</b><br>Pride Week | 19 Raksha Bandhan<br>Concurrent<br>2:00-3:00pm                                         | 20 Spaghetti Tower<br>Challenge<br>2:00-3:00pm                                  | 21<br>Milkshakes<br>2:00-3:00pm          | 22                |
| 25                                        | 26 Krishna<br>Janmashtami                                                              | 27 Charcuterie Lunch<br>Boxes<br>2:00-3:00pm                                    | 28<br>Button Making<br>2:00-3:00pm       | 29                |
|                                           |                                                                                        | Supports available<br>• Primary care/N<br>• Addiction Supp<br>• Mental Health C | ort                                      | ent:              |